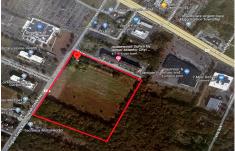

## **COMMENTS**

20+/- acres for sale. Lots include, 94, 95, 96, 97, 98. Combined lot frontage of 925 feet + on English Creek. Zoned HB and PO1. Located just south of the Black Horse Pike. Hilton Homewood Suites built adjacent to site. Near Next Generation Aviation and Research Park and FAA Tech Centre located 2.5 miles +/- away. Excellent access to AC Exp. and Garden State Park...

## COMMENTS

20+/- acres for sale. Lots include, 94, 95, 96, 97, 98. Combined lot frontage of 925 feet + on English Creek. Zoned HB and PO1. Located just south of the Black Horse Pike. Hilton Homewood Suites built adjacent to site. Near Next Generation Aviation and Research Park and FAA Tech Centre located 2.5 miles +/- away. Excellent access to AC Exp. and Garden State Park...