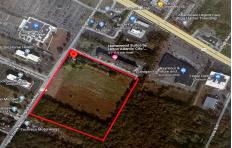

## **COMMENTS**

20+/- acres for sale. Lots include, 94, 95, 96, 97, 98. Combined lot frontage of 925 feet + on English Creek. Zoned HB and PO1. Located just south of the Black Horse Pike. Hilton Homewood Suites built adjacent to site. Near Next Generation Aviation and Research Park and FAA Tech Centre located 2.5 miles +/- away. Excellent access to AC Exp. and Garden State Park...

## COMMENTS

20+/- acres for sale. Lots include, 94, 95, 96, 97, 98. Combined lot frontage of 925 feet + on English Creek. Zoned HB and PO1. Located just south of the Black Horse Pike. Hilton Homewood Suites built adjacent to site. Near Next Generation Aviation and Research Park and FAA Tech Centre located 2.5 miles +/- away. Excellent access to AC Exp. and Garden State Park...