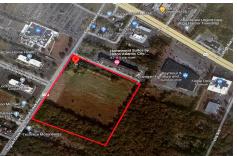

# **COMMENTS**

20+/- acres for sale. Lots include, 94, 95, 96, 97, 98. Combined lot frontage of 925 feet + on English Creek. Zoned HB and PO1. Located just south of the Black Horse Pike. Hilton Homewood Suites built adjacent to site. Near Next Generation Aviation and Research Park and FAA Tech Centre located 2.5 miles +/- away. Excellent access to AC Exp. and Garden State Park...

# COMMENTS

20+/- acres for sale. Lots include, 94, 95, 96, 97, 98. Combined lot frontage of 925 feet + on English Creek. Zoned HB and PO1. Located just south of the Black Horse Pike. Hilton Homewood Suites built adjacent to site. Near Next Generation Aviation and Research Park and FAA Tech Centre located 2.5 miles +/- away. Excellent access to AC Exp. and Garden State Park...