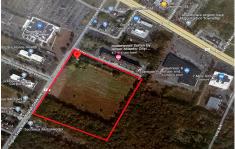

# **COMMENTS**

20+/- acres for sale. Lots include, 94, 95, 96, 97, 98. Combined lot frontage of 925 feet + on English Creek. Zoned HB and PO1. Located just south of the Black Horse Pike. Hilton Homewood Suites built adjacent to site. Near Next Generation Aviation and Research Park and FAA Tech Centre located 2.5 miles +/- away. Excellent access to AC Exp. and Garden State Park...

# COMMENTS

20+/- acres for sale. Lots include, 94, 95, 96, 97, 98. Combined lot frontage of 925 feet + on English Creek. Zoned HB and PO1. Located just south of the Black Horse Pike. Hilton Homewood Suites built adjacent to site. Near Next Generation Aviation and Research Park and FAA Tech Centre located 2.5 miles +/- away. Excellent access to AC Exp. and Garden State Park...