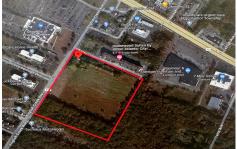

# **COMMENTS**

20+/- acres for sale. Lots include, 94, 95, 96, 97, 98. Combined lot frontage of 925 feet + on English Creek. Zoned HB and PO1. Located just south of the Black Horse Pike. Hilton Homewood Suites built adjacent to site. Near Next Generation Aviation and Research Park and FAA Tech Centre located 2.5 miles +/- away. Excellent access to AC Exp. and Garden State Park...

# COMMENTS

**Taxes** 

20+/- acres for sale. Lots include, 94, 95, 96, 97, 98. Combined lot frontage of 925 feet + on English Creek. Zoned HB and PO1. Located just south of the Black Horse Pike. Hilton Homewood Suites built adjacent to site. Near Next Generation Aviation and Research Park and FAA Tech Centre located 2.5 miles +/- away. Excellent access to AC Exp. and Garden State Park...