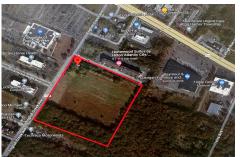

# **COMMENTS**

20+/- acres for sale. Lots include, 94, 95, 96, 97, 98. Combined lot frontage of 925 feet + on English Creek. Zoned HB and PO1. Located just south of the Black Horse Pike. Hilton Homewood Suites built adjacent to site. Near Next Generation Aviation and Research Park and FAA Tech Centre located 2.5 miles +/- away. Excellent access to AC Exp. and Garden State Park...

# COMMENTS

**Taxes** 

20+/- acres for sale. Lots include, 94, 95, 96, 97, 98. Combined lot frontage of 925 feet + on English Creek. Zoned HB and PO1. Located just south of the Black Horse Pike. Hilton Homewood Suites built adjacent to site. Near Next Generation Aviation and Research Park and FAA Tech Centre located 2.5 miles +/- away. Excellent access to AC Exp. and Garden State Park...