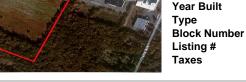

# COMMENTS

Baths Half

20+/- acres for sale. Lots include, 94, 95, 96, 97, 98. Combined lot frontage of 925 feet + on English Creek. Zoned HB and PO1. Located just south of the Black Horse Pike. Hilton Homewood Suites built adjacent to site. Near Next Generation Aviation and Research Park and FAA Tech Centre located 2.5 miles +/- away. Excellent access to AC Exp. and Garden State Park...

### COMMENTS

20+/- acres for sale. Lots include, 94, 95, 96, 97, 98. Combined lot frontage of 925 feet + on English Creek. Zoned HB and PO1. Located just south of the Black Horse Pike. Hilton Homewood Suites built adjacent to site. Near Next Generation Aviation and Research Park and FAA Tech Centre located 2.5 miles +/- away. Excellent access to AC Exp. and Garden State Park...