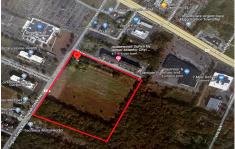

## **COMMENTS**

20+/- acres for sale. Lots include, 94, 95, 96, 97, 98. Combined lot frontage of 925 feet + on English Creek. Zoned HB and PO1. Located just south of the Black Horse Pike. Hilton Homewood Suites built adjacent to site. Near Next Generation Aviation and Research Park and FAA Tech Centre located 2.5 miles +/- away. Excellent access to AC Exp. and Garden State Park...

## COMMENTS

20+/- acres for sale. Lots include, 94, 95, 96, 97, 98. Combined lot frontage of 925 feet + on English Creek. Zoned HB and PO1. Located just south of the Black Horse Pike. Hilton Homewood Suites built adjacent to site. Near Next Generation Aviation and Research Park and FAA Tech Centre located 2.5 miles +/- away. Excellent access to AC Exp. and Garden State Park...