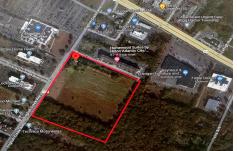

## **COMMENTS**

20+/- acres for sale. Lots include, 94, 95, 96, 97, 98. Combined lot frontage of 925 feet + on English Creek. Zoned HB and PO1. Located just south of the Black Horse Pike. Hilton Homewood Suites built adjacent to site. Near Next Generation Aviation and Research Park and FAA Tech Centre located 2.5 miles +/- away. Excellent access to AC Exp. and Garden State Park...

## COMMENTS

20+/- acres for sale. Lots include, 94, 95, 96, 97, 98. Combined lot frontage of 925 feet + on English Creek. Zoned HB and PO1. Located just south of the Black Horse Pike. Hilton Homewood Suites built adjacent to site. Near Next Generation Aviation and Research Park and FAA Tech Centre located 2.5 miles +/- away. Excellent access to AC Exp. and Garden State Park...