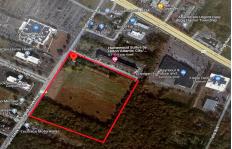

## **COMMENTS**

20+/- acres for sale. Lots include, 94, 95, 96, 97, 98. Combined lot frontage of 925 feet + on English Creek. Zoned HB and PO1. Located just south of the Black Horse Pike. Hilton Homewood Suites built adjacent to site. Near Next Generation Aviation and Research Park and FAA Tech Centre located 2.5 miles +/- away. Excellent access to AC Exp. and Garden State Park...

## COMMENTS

20+/- acres for sale. Lots include, 94, 95, 96, 97, 98. Combined lot frontage of 925 feet + on English Creek. Zoned HB and PO1. Located just south of the Black Horse Pike. Hilton Homewood Suites built adjacent to site. Near Next Generation Aviation and Research Park and FAA Tech Centre located 2.5 miles +/- away. Excellent access to AC Exp. and Garden State Park...