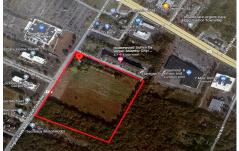

## **COMMENTS**

20+/- acres for sale. Lots include, 94, 95, 96, 97, 98. Combined lot frontage of 925 feet + on English Creek. Zoned HB and PO1. Located just south of the Black Horse Pike. Hilton Homewood Suites built adjacent to site. Near Next Generation Aviation and Research Park and FAA Tech Centre located 2.5 miles +/- away. Excellent access to AC Exp. and Garden State Park...

## COMMENTS

20+/- acres for sale. Lots include, 94, 95, 96, 97, 98. Combined lot frontage of 925 feet + on English Creek. Zoned HB and PO1. Located just south of the Black Horse Pike. Hilton Homewood Suites built adjacent to site. Near Next Generation Aviation and Research Park and FAA Tech Centre located 2.5 miles +/- away. Excellent access to AC Exp. and Garden State Park...