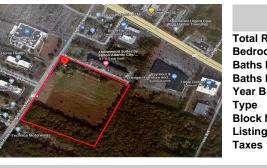

3012 English Creek, Egg Harbor Township, NJ, 08234

| nno<br>mino 3<br>AllantiCare Urgent Care<br>Egg Harbor Township | PROPERTY DETAILS                                                                          |                     |
|-----------------------------------------------------------------|-------------------------------------------------------------------------------------------|---------------------|
|                                                                 | Total Rooms<br>Bedrooms<br>Baths Full<br>Baths Half<br>Year Built<br>Type<br>Block Number | 0<br>0<br>0<br>1702 |
|                                                                 | Listing #<br>Taxes                                                                        | 580467<br>2023.00   |

#### 3012 English Creek, Egg Harbor Township, NJ, 08234

# Price \$1,900,000.00

**PROPERTY DETAILS** 

| t Care<br>ship |              |         |
|----------------|--------------|---------|
|                | Total Rooms  |         |
|                | Bedrooms     | 0       |
|                | Baths Full   | 0       |
|                | Baths Half   | 0       |
|                | Year Built   |         |
| 71             | Туре         |         |
|                | Block Number | 1702    |
|                | Listing #    | 580467  |
|                | Taxes        | 2023.00 |
|                |              |         |