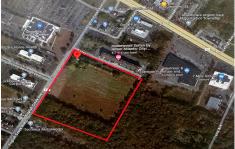

Berger Realty, Inc. 3160 Asbury Avenue Ocean City, NJ 08226 1-877-237-4371/609-399-0076 info@bergerrealty.com

DPODEDTY DETAILS

3012 English Creek, Egg Harbor Township, NJ, 08234

Price \$1,900,000.00

|   | PROPERTY DETAILS |         |
|---|------------------|---------|
|   | Total Rooms      |         |
|   | Bedrooms         | 0       |
|   | Baths Full       | 0       |
|   | Baths Half       | 0       |
| 7 | Year Built       |         |
|   | Туре             |         |
| A | Block Number     | 1702    |
|   | Listing #        | 580467  |
|   | Taxes            | 2023.00 |

# **COMMENTS**

20+/- acres for sale. Lots include, 94, 95, 96, 97, 98. Combined lot frontage of 925 feet + on English Creek. Zoned HB and PO1. Located just south of the Black Horse Pike. Hilton Homewood Suites built adjacent to site. Near Next Generation Aviation and Research Park and FAA Tech Centre located 2.5 miles +/- away. Excellent access to AC Exp. and Garden State Park...