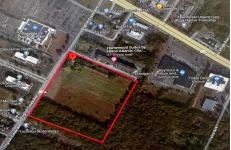

3012 English Creek, Egg Harbor Township, NJ, 08234

PROPERTY DETAILS

Price \$1,900,000.00

| Total Rooms  |         |
|--------------|---------|
| Bedrooms     | 0       |
| Baths Full   | 0       |
| Baths Half   | 0       |
| Year Built   |         |
| Туре         |         |
| Block Number | 1702    |
| Listing #    | 580467  |
| Taxes        | 2023.00 |

# COMMENTS

20+/- acres for sale. Lots include, 94, 95, 96, 97, 98. Combined lot frontage of 925 feet + on English Creek. Zoned HB and PO1. Located just south of the Black Horse Pike. Hilton Homewood Suites built adjacent to site. Near Next Generation Aviation and Research Park and FAA Tech Centre located 2.5 miles +/- away. Excellent access to AC Exp. and Garden State Park...