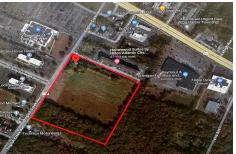

## COMMENTS

20+/- acres for sale. Lots include, 94, 95, 96, 97, 98. Combined lot frontage of 925 feet + on English Creek. Zoned HB and PO1. Located just south of the Black Horse Pike. Hilton Homewood Suites built adjacent to site. Near Next Generation Aviation and Research Park and FAA Tech Centre located 2.5 miles +/- away. Excellent access to AC Exp. and Garden State Park...