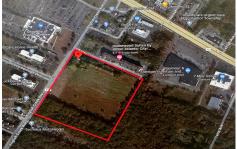

## **COMMENTS**

20+/- acres for sale. Lots include, 94, 95, 96, 97, 98. Combined lot frontage of 925 feet + on English Creek. Zoned HB and PO1. Located just south of the Black Horse Pike. Hilton Homewood Suites built adjacent to site. Near Next Generation Aviation and Research Park and FAA Tech Centre located 2.5 miles +/- away. Excellent access to AC Exp. and Garden State Park...