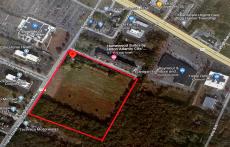

# **COMMENTS**

20+/- acres for sale. Lots include, 94, 95, 96, 97, 98. Combined lot frontage of 925 feet + on English Creek. Zoned HB and PO1. Located just south of the Black Horse Pike. Hilton Homewood Suites built adjacent to site. Near Next Generation Aviation and Research Park and FAA Tech Centre located 2.5 miles +/- away. Excellent access to AC Exp. and Garden State Park...

# COMMENTS

20+/- acres for sale. Lots include, 94, 95, 96, 97, 98. Combined lot frontage of 925 feet + on English Creek. Zoned HB and PO1. Located just south of the Black Horse Pike. Hilton Homewood Suites built adjacent to site. Near Next Generation Aviation and Research Park and FAA Tech Centre located 2.5 miles +/- away. Excellent access to AC Exp. and Garden State Park...