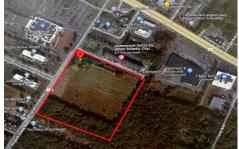

# **COMMENTS**

20+/- acres for sale. Lots include, 94, 95, 96, 97, 98. Combined lot frontage of 925 feet + on English Creek. Zoned HB and PO1. Located just south of the Black Horse Pike. Hilton Homewood Suites built adjacent to site. Near Next Generation Aviation and Research Park and FAA Tech Centre located 2.5 miles +/- away. Excellent access to AC Exp. and Garden State Park...