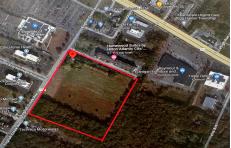

# **COMMENTS**

20+/- acres for sale. Lots include, 94, 95, 96, 97, 98. Combined lot frontage of 925 feet + on English Creek. Zoned HB and PO1. Located just south of the Black Horse Pike. Hilton Homewood Suites built adjacent to site. Near Next Generation Aviation and Research Park and FAA Tech Centre located 2.5 miles +/- away. Excellent access to AC Exp. and Garden State Park...