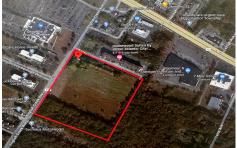

# **COMMENTS**

20+/- acres for sale. Lots include, 94, 95, 96, 97, 98. Combined lot frontage of 925 feet + on English Creek. Zoned HB and PO1. Located just south of the Black Horse Pike. Hilton Homewood Suites built adjacent to site. Near Next Generation Aviation and Research Park and FAA Tech Centre located 2.5 miles +/- away. Excellent access to AC Exp. and Garden State Park...