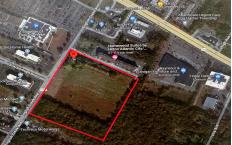

# COMMENTS

20+/- acres for sale. Lots include, 94, 95, 96, 97, 98. Combined lot frontage of 925 feet + on English Creek. Zoned HB and PO1. Located just south of the Black Horse Pike. Hilton Homewood Suites built adjacent to site. Near Next Generation Aviation and Research Park and FAA Tech Centre located 2.5 miles +/- away. Excellent access to AC Exp. and Garden State Park...