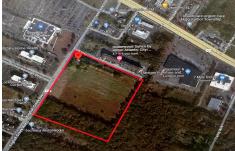

# **COMMENTS**

20+/- acres for sale. Lots include, 94, 95, 96, 97, 98. Combined lot frontage of 925 feet + on English Creek. Zoned HB and PO1. Located just south of the Black Horse Pike. Hilton Homewood Suites built adjacent to site. Near Next Generation Aviation and Research Park and FAA Tech Centre located 2.5 miles +/- away. Excellent access to AC Exp. and Garden State Park...

# COMMENTS

20+/- acres for sale. Lots include, 94, 95, 96, 97, 98. Combined lot frontage of 925 feet + on English Creek. Zoned HB and PO1. Located just south of the Black Horse Pike. Hilton Homewood Suites built adjacent to site. Near Next Generation Aviation and Research Park and FAA Tech Centre located 2.5 miles +/- away. Excellent access to AC Exp. and Garden State Park...