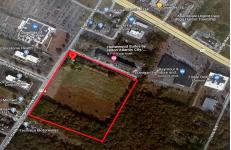

# COMMENTS

20+/- acres for sale. Lots include, 94, 95, 96, 97, 98. Combined lot frontage of 925 feet + on English Creek. Zoned HB and PO1. Located just south of the Black Horse Pike. Hilton Homewood Suites built adjacent to site. Near Next Generation Aviation and Research Park and FAA Tech Centre located 2.5 miles +/- away. Excellent access to AC Exp. and Garden State Park...

# **PROPERTY FEATURES**