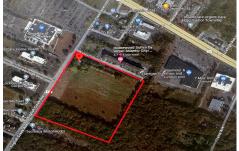

# **COMMENTS**

20+/- acres for sale. Lots include, 94, 95, 96, 97, 98. Combined lot frontage of 925 feet + on English Creek. Zoned HB and PO1. Located just south of the Black Horse Pike. Hilton Homewood Suites built adjacent to site. Near Next Generation Aviation and Research Park and FAA Tech Centre located 2.5 miles +/- away. Excellent access to AC Exp. and Garden State Park...

# **PROPERTY FEATURES**