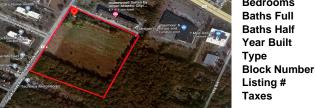

### COMMENTS

20+/- acres for sale. Lots include, 94, 95, 96, 97, 98. Combined lot frontage of 925 feet + on English Creek. Zoned HB and PO1. Located just south of the Black Horse Pike. Hilton Homewood Suites built adjacent to site. Near Next Generation Aviation and Research Park and FAA Tech Centre located 2.5 miles +/- away. Excellent access to AC Exp. and Garden State Park...

# COMMENTS

20+/- acres for sale. Lots include, 94, 95, 96, 97, 98. Combined lot frontage of 925 feet + on English Creek. Zoned HB and PO1. Located just south of the Black Horse Pike. Hilton Homewood Suites built adjacent to site. Near Next Generation Aviation and Research Park and FAA Tech Centre located 2.5 miles +/- away. Excellent access to AC Exp. and Garden State Park...