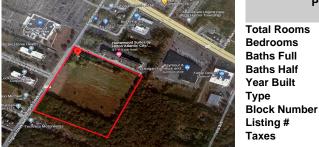

### COMMENTS

20+/- acres for sale. Lots include, 94, 95, 96, 97, 98. Combined lot frontage of 925 feet + on English Creek. Zoned HB and PO1. Located just south of the Black Horse Pike. Hilton Homewood Suites built adjacent to site. Near Next Generation Aviation and Research Park and FAA Tech Centre located 2.5 miles +/- away. Excellent access to AC Exp. and Garden State Park...

# COMMENTS

20+/- acres for sale. Lots include, 94, 95, 96, 97, 98. Combined lot frontage of 925 feet + on English Creek. Zoned HB and PO1. Located just south of the Black Horse Pike. Hilton Homewood Suites built adjacent to site. Near Next Generation Aviation and Research Park and FAA Tech Centre located 2.5 miles +/- away. Excellent access to AC Exp. and Garden State Park...