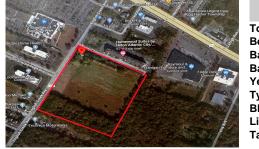

## COMMENTS

20+/- acres for sale. Lots include, 94, 95, 96, 97, 98. Combined lot frontage of 925 feet + on English Creek. Zoned HB and PO1. Located just south of the Black Horse Pike. Hilton Homewood Suites built adjacent to site. Near Next Generation Aviation and Research Park and FAA Tech Centre located 2.5 miles +/- away. Excellent access to AC Exp. and Garden State Park ....

### COMMENTS

20+/- acres for sale. Lots include, 94, 95, 96, 97, 98. Combined lot frontage of 925 feet + on English Creek. Zoned HB and PO1. Located just south of the Black Horse Pike. Hilton Homewood Suites built adjacent to site. Near Next Generation Aviation and Research Park and FAA Tech Centre located 2.5 miles +/- away. Excellent access to AC Exp. and Garden State Park ....