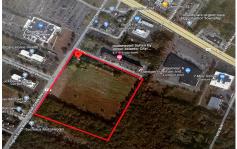

## **COMMENTS**

20+/- acres for sale. Lots include, 94, 95, 96, 97, 98. Combined lot frontage of 925 feet + on English Creek. Zoned HB and PO1. Located just south of the Black Horse Pike. Hilton Homewood Suites built adjacent to site. Near Next Generation Aviation and Research Park and FAA Tech Centre located 2.5 miles +/- away. Excellent access to AC Exp. and Garden State Park...

## COMMENTS

20+/- acres for sale. Lots include, 94, 95, 96, 97, 98. Combined lot frontage of 925 feet + on English Creek. Zoned HB and PO1. Located just south of the Black Horse Pike. Hilton Homewood Suites built adjacent to site. Near Next Generation Aviation and Research Park and FAA Tech Centre located 2.5 miles +/- away. Excellent access to AC Exp. and Garden State Park...