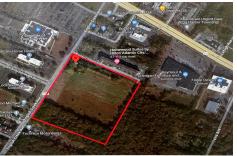

## **COMMENTS**

20+/- acres for sale. Lots include, 94, 95, 96, 97, 98. Combined lot frontage of 925 feet + on English Creek. Zoned HB and PO1. Located just south of the Black Horse Pike. Hilton Homewood Suites built adjacent to site. Near Next Generation Aviation and Research Park and FAA Tech Centre located 2.5 miles +/- away. Excellent access to AC Exp. and Garden State Park...

## COMMENTS

20+/- acres for sale. Lots include, 94, 95, 96, 97, 98. Combined lot frontage of 925 feet + on English Creek. Zoned HB and PO1. Located just south of the Black Horse Pike. Hilton Homewood Suites built adjacent to site. Near Next Generation Aviation and Research Park and FAA Tech Centre located 2.5 miles +/- away. Excellent access to AC Exp. and Garden State Park...