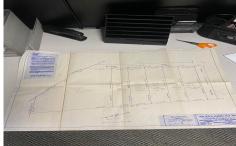

# **COMMENTS**

Each lot would be \$30,000 if it can be sold that way. The largest lot lot 111 3.69 acres can be sold for \$50,000 and can be subdivided with a variance. The entire 6 lot package is being sold for \$175,000. 100,000 sq feet needed to build, 200 ft frontage. smaller lots can be consolidated....

# COMMENTS

Each lot would be \$30,000 if it can be sold that way. The largest lot lot 111 3.69 acres can be sold for \$50,000 and can be subdivided with a variance. The entire 6 lot package is being sold for \$175,000. 100,000 sq feet needed to build, 200 ft frontage. smaller lots can be consolidated....