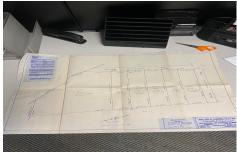

# **COMMENTS**

Each lot would be \$30,000 if it can be sold that way. The largest lot lot 111 3.69 acres can be sold for \$50,000 and can be subdivided with a variance. The entire 6 lot package is being sold for \$175,000. 100,000 sq feet needed to build, 200 ft frontage. smaller lots can be consolidated....

# COMMENTS

Each lot would be \$30,000 if it can be sold that way. The largest lot lot 111 3.69 acres can be sold for \$50,000 and can be subdivided with a variance. The entire 6 lot package is being sold for \$175,000. 100,000 sq feet needed to build, 200 ft frontage. smaller lots can be consolidated....