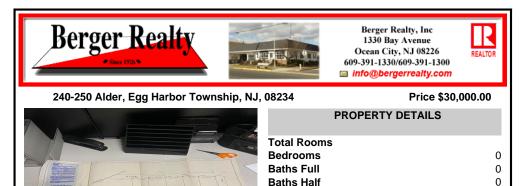

Type **Block Number** Listing # Taxes

Year Built

# COMMENTS

Listing #

Taxes

Each lot would be \$30,000 if it can be sold that way. The largest lot lot 111 3.69 acres can be sold for \$50,000 and can be subdivided with a variance. The entire 6 lot package is being sold for \$175,000. 100,000 sq feet needed to build, 200 ft frontage. smaller lots can be consolidated ....