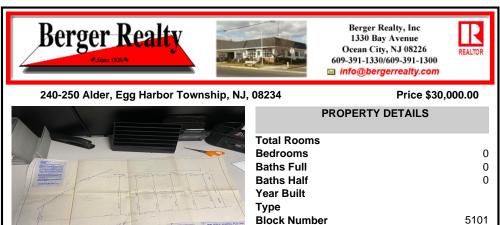

Type **Block Number** Listing # Taxes

Year Built

# COMMENTS

Listing #

Taxes

Each lot would be \$30,000 if it can be sold that way. The largest lot lot 111 3.69 acres can be sold for \$50,000 and can be subdivided with a variance. The entire 6 lot package is being sold for \$175,000. 100,000 sq feet needed to build, 200 ft frontage. smaller lots can be consolidated ....