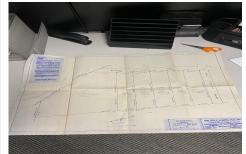

# COMMENTS

Each lot would be \$30,000 if it can be sold that way. The largest lot lot 111 3.69 acres can be sold for \$50,000 and can be subdivided with a variance. The entire 6 lot package is being sold for \$175,000. 100,000 sq feet needed to build, 200 ft frontage. smaller lots can be consolidated....