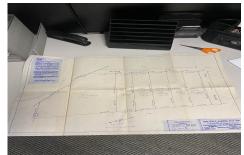

# **COMMENTS**

Each lot would be \$30,000 if it can be sold that way. The largest lot lot 111 3.69 acres can be sold for \$50,000 and can be subdivided with a variance. The entire 6 lot package is being sold for \$175,000. 100,000 sq feet needed to build, 200 ft frontage. smaller lots can be consolidated....

# COMMENTS

Each lot would be \$30,000 if it can be sold that way. The largest lot lot 111 3.69 acres can be sold for \$50,000 and can be subdivided with a variance. The entire 6 lot package is being sold for \$175,000. 100,000 sq feet needed to build, 200 ft frontage. smaller lots can be consolidated....