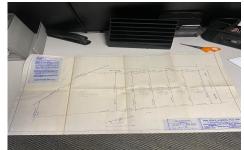

# COMMENTS

Each lot would be \$30,000 if it can be sold that way. The largest lot lot 111 3.69 acres can be sold for \$50,000 and can be subdivided with a variance. The entire 6 lot package is being sold for \$175,000. 100,000 sq feet needed to build, 200 ft frontage. smaller lots can be consolidated....