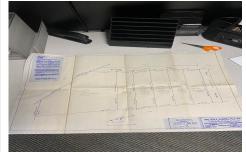

# COMMENTS

Each lot would be \$30,000 if it can be sold that way. The largest lot lot 111 3.69 acres can be sold for \$50,000 and can be subdivided with a variance. The entire 6 lot package is being sold for \$175,000. 100,000 sq feet needed to build, 200 ft frontage. smaller lots can be consolidated....