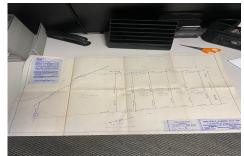

# **COMMENTS**

Each lot would be \$30,000 if it can be sold that way. The largest lot lot 111 3.69 acres can be sold for \$50,000 and can be subdivided with a variance. The entire 6 lot package is being sold for \$175,000. 100,000 sq feet needed to build, 200 ft frontage. smaller lots can be consolidated....

# COMMENTS

Each lot would be \$30,000 if it can be sold that way. The largest lot lot 111 3.69 acres can be sold for \$50,000 and can be subdivided with a variance. The entire 6 lot package is being sold for \$175,000. 100,000 sq feet needed to build, 200 ft frontage. smaller lots can be consolidated....