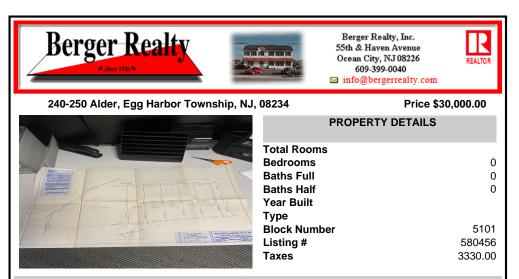

### COMMENTS

Each lot would be \$30,000 if it can be sold that way. The largest lot lot 111 3.69 acres can be sold for \$50,000 and can be subdivided with a variance. The entire 6 lot package is being sold for \$175,000. 100,000 sq feet needed to build, 200 ft frontage. smaller lots can be consolidated ....

# COMMENTS

Each lot would be \$30,000 if it can be sold that way. The largest lot lot 111 3.69 acres can be sold for \$50,000 and can be subdivided with a variance. The entire 6 lot package is being sold for \$175,000. 100,000 sq feet needed to build, 200 ft frontage. smaller lots can be consolidated ....