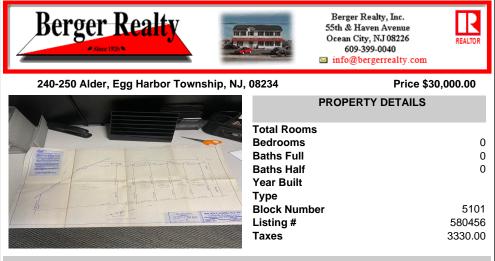

### COMMENTS

Each lot would be \$30,000 if it can be sold that way. The largest lot lot 111 3.69 acres can be sold for \$50,000 and can be subdivided with a variance. The entire 6 lot package is being sold for \$175,000. 100,000 sq feet needed to build, 200 ft frontage. smaller lots can be consolidated ....

# COMMENTS

Each lot would be \$30,000 if it can be sold that way. The largest lot lot 111 3.69 acres can be sold for \$50,000 and can be subdivided with a variance. The entire 6 lot package is being sold for \$175,000. 100,000 sq feet needed to build, 200 ft frontage. smaller lots can be consolidated ....