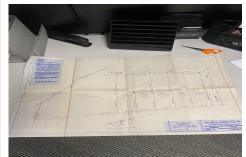

# COMMENTS

Each lot would be \$30,000 if it can be sold that way. The largest lot lot 111 3.69 acres can be sold for \$50,000 and can be subdivided with a variance. The entire 6 lot package is being sold for \$175,000. 100,000 sq feet needed to build, 200 ft frontage. smaller lots can be consolidated....