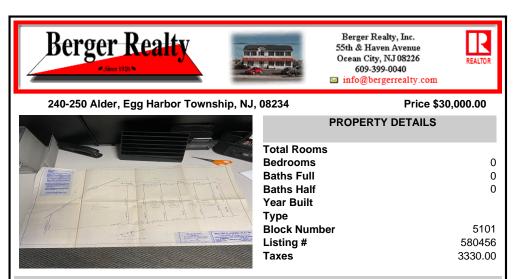

## COMMENTS

Each lot would be \$30,000 if it can be sold that way. The largest lot lot 111 3.69 acres can be sold for \$50,000 and can be subdivided with a variance. The entire 6 lot package is being sold for \$175,000. 100,000 sq feet needed to build, 200 ft frontage. smaller lots can be consolidated ....

# COMMENTS

Each lot would be \$30,000 if it can be sold that way. The largest lot lot 111 3.69 acres can be sold for \$50,000 and can be subdivided with a variance. The entire 6 lot package is being sold for \$175,000. 100,000 sq feet needed to build, 200 ft frontage. smaller lots can be consolidated ....