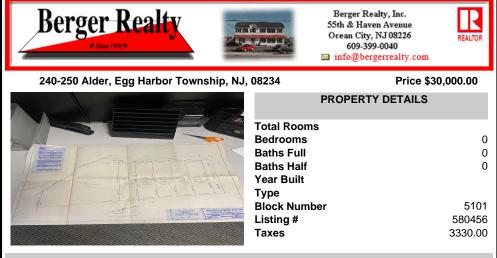

## COMMENTS

Each lot would be \$30,000 if it can be sold that way. The largest lot lot 111 3.69 acres can be sold for \$50,000 and can be subdivided with a variance. The entire 6 lot package is being sold for \$175,000. 100,000 sq feet needed to build, 200 ft frontage. smaller lots can be consolidated ....

# COMMENTS

Each lot would be \$30,000 if it can be sold that way. The largest lot lot 111 3.69 acres can be sold for \$50,000 and can be subdivided with a variance. The entire 6 lot package is being sold for \$175,000. 100,000 sq feet needed to build, 200 ft frontage. smaller lots can be consolidated ....