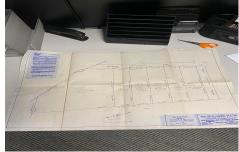

# COMMENTS

Each lot would be \$30,000 if it can be sold that way. The largest lot lot 111 3.69 acres can be sold for \$50,000 and can be subdivided with a variance. The entire 6 lot package is being sold for \$175,000. 100,000 sq feet needed to build, 200 ft frontage. smaller lots can be consolidated....