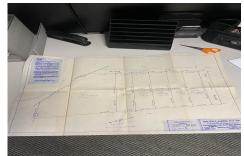

# COMMENTS

Each lot would be \$30,000 if it can be sold that way. The largest lot lot 111 3.69 acres can be sold for \$50,000 and can be subdivided with a variance. The entire 6 lot package is being sold for \$175,000. 100,000 sq feet needed to build, 200 ft frontage. smaller lots can be consolidated....