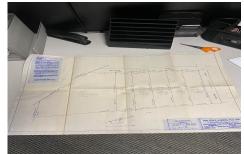

# **COMMENTS**

Each lot would be \$30,000 if it can be sold that way. The largest lot lot 111 3.69 acres can be sold for \$50,000 and can be subdivided with a variance. The entire 6 lot package is being sold for \$175,000. 100,000 sq feet needed to build, 200 ft frontage. smaller lots can be consolidated....

# COMMENTS

Each lot would be \$30,000 if it can be sold that way. The largest lot lot 111 3.69 acres can be sold for \$50,000 and can be subdivided with a variance. The entire 6 lot package is being sold for \$175,000. 100,000 sq feet needed to build, 200 ft frontage. smaller lots can be consolidated....