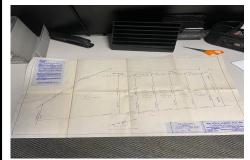

### COMMENTS

Each lot would be \$30,000 if it can be sold that way. The largest lot lot 111 3.69 acres can be sold for \$50,000 and can be subdivided with a variance. The entire 6 lot package is being sold for \$175,000. 100,000 sq feet needed to build, 200 ft frontage. smaller lots can be consolidated....

# COMMENTS

Each lot would be \$30,000 if it can be sold that way. The largest lot lot 111 3.69 acres can be sold for \$50,000 and can be subdivided with a variance. The entire 6 lot package is being sold for \$175,000. 100,000 sq feet needed to build, 200 ft frontage. smaller lots can be consolidated....