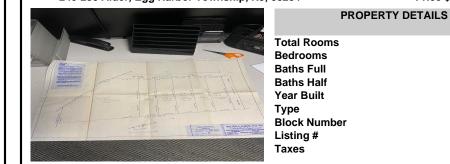

Year Built

Listing #

Taxes

**Block Number** 

Type

Each lot would be \$30,000 if it can be sold that way. The largest lot lot 111 3.69 acres can be sold for \$50,000 and can be subdivided with a variance. The entire 6 lot package is being sold for \$175,000. 100,000 sq feet needed to build, 200 ft frontage. smaller lots can be consolidated....

## COMMENTS

Each lot would be \$30,000 if it can be sold that way. The largest lot lot 111 3.69 acres can be sold for \$50,000 and can be subdivided with a variance. The entire 6 lot package is being sold for \$175,000. 100,000 sq feet needed to build, 200 ft frontage. smaller lots can be consolidated....