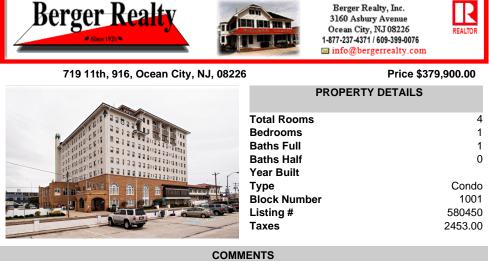

## COMMENTS

Rare 9th floor unit with direct ocean Views! Renovated bath and kitchen with granite counter tops. This spacious & pristine condition condo comes fully furnished and equipped. Great rental or 2nd home. The FLANDERS Condominium Hotel is perhaps the best known, best run \"condotel\" in all of Ocean City. This beautiful boardwalk fronted building is steeped in tradition. It h...