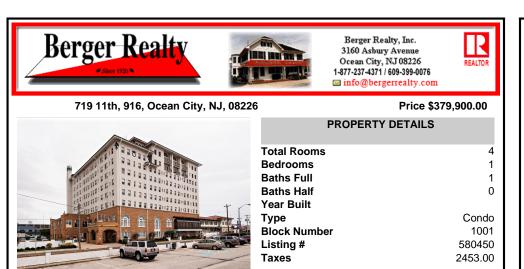

## COMMENTS

Rare 9th floor unit with direct ocean Views! Renovated bath and kitchen with granite counter tops. This spacious & pristine condition condo comes fully furnished and equipped. Great rental or 2nd home. The FLANDERS Condominium Hotel is perhaps the best known, best run \"condotel\" in all of Ocean City. This beautiful boardwalk fronted building is steeped in tradition. It h...