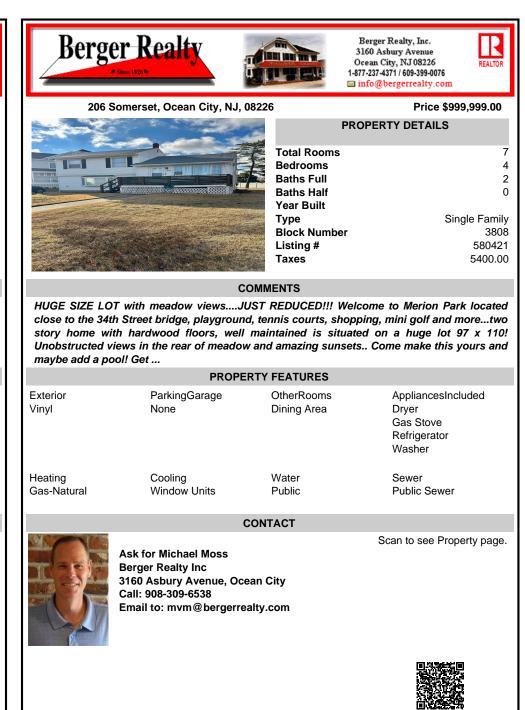

## COMMENTS

HUGE SIZE LOT with meadow views....JUST REDUCED!!! Welcome to Merion Park located close to the 34th Street bridge, playground, tennis courts, shopping, mini golf and more...two story home with hardwood floors, well maintained is situated on a huge lot 97 x 110! Unobstructed views in the rear of meadow and amazing sunsets.. Come make this yours and maybe add a pool! Get ...