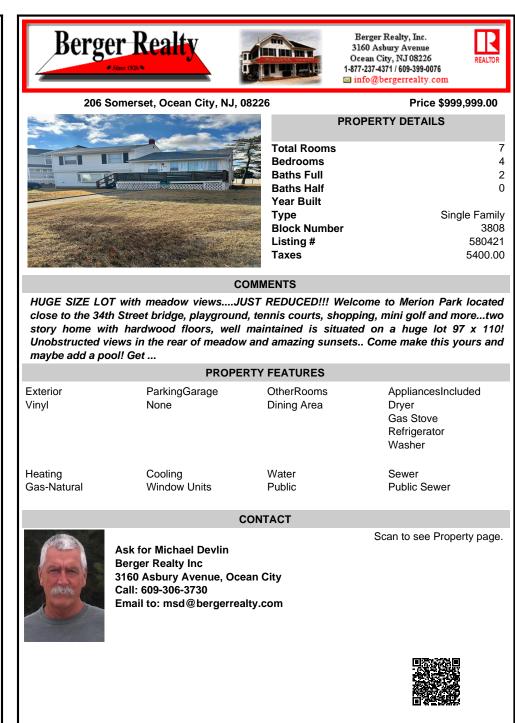

## COMMENTS

HUGE SIZE LOT with meadow views....JUST REDUCED!!! Welcome to Merion Park located close to the 34th Street bridge, playground, tennis courts, shopping, mini golf and more...two story home with hardwood floors, well maintained is situated on a huge lot 97 x 110! Unobstructed views in the rear of meadow and amazing sunsets.. Come make this yours and maybe add a pool! Get ...