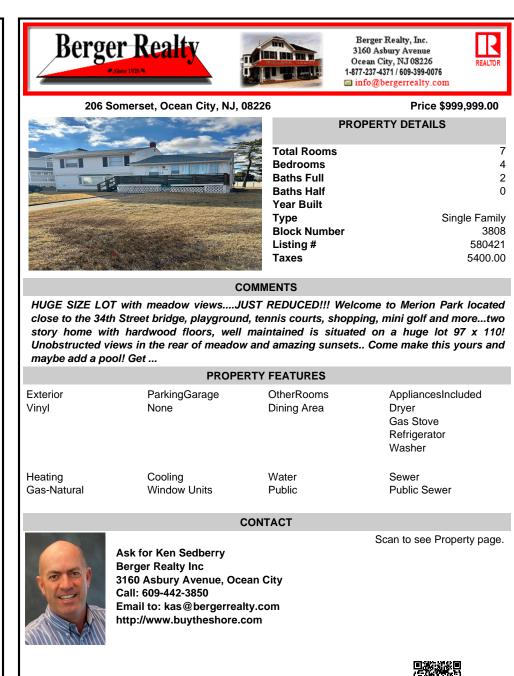

## COMMENTS

HUGE SIZE LOT with meadow views....JUST REDUCED!!! Welcome to Merion Park located close to the 34th Street bridge, playground, tennis courts, shopping, mini golf and more...two story home with hardwood floors, well maintained is situated on a huge lot 97 x 110! Unobstructed views in the rear of meadow and amazing sunsets.. Come make this yours and maybe add a pool! Get ...