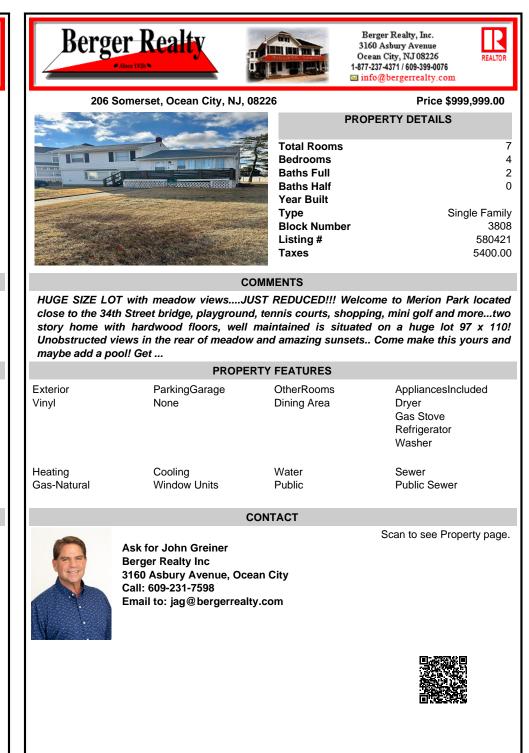

Price \$999,999.00 **PROPERTY DETAILS** 7 4 2 **Baths Half** 0 Year Built Single Family Type **Block Number** 3808 Listing # 580421 5400.00 Taxes

REALTOP

## COMMENTS

HUGE SIZE LOT with meadow views....JUST REDUCED!!! Welcome to Merion Park located close to the 34th Street bridge, playground, tennis courts, shopping, mini golf and more...two story home with hardwood floors, well maintained is situated on a huge lot 97 x 110! Unobstructed views in the rear of meadow and amazing sunsets.. Come make this yours and maybe add a pool! Get ...

| PROPERTY FEATURES      |                         |                           |                                                                    |
|------------------------|-------------------------|---------------------------|--------------------------------------------------------------------|
| Exterior<br>Vinyl      | ParkingGarage<br>None   | OtherRooms<br>Dining Area | AppliancesIncluded<br>Dryer<br>Gas Stove<br>Refrigerator<br>Washer |
| Heating<br>Gas-Natural | Cooling<br>Window Units | Water<br>Public           | Sewer<br>Public Sewer                                              |
| CONTACT                |                         |                           |                                                                    |
|                        |                         |                           | Scan to see Property page.                                         |

Ask for John Greiner Berger Realty Inc 3160 Asbury Avenue, Ocean City Call: 609-231-7598 Email to: jag@bergerrealty.com