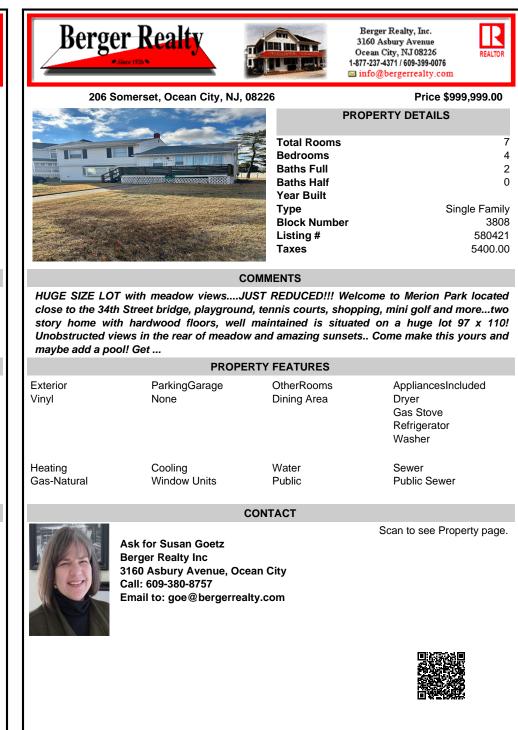

## COMMENTS

HUGE SIZE LOT with meadow views....JUST REDUCED!!! Welcome to Merion Park located close to the 34th Street bridge, playground, tennis courts, shopping, mini golf and more...two story home with hardwood floors, well maintained is situated on a huge lot 97 x 110! Unobstructed views in the rear of meadow and amazing sunsets.. Come make this yours and maybe add a pool! Get ...