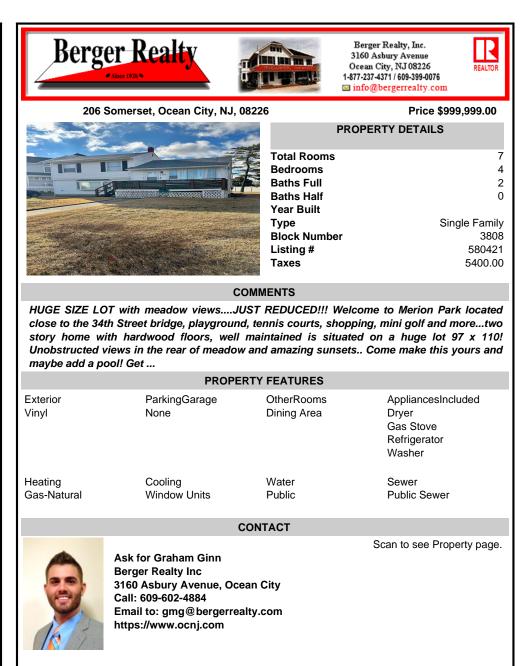

## COMMENTS

HUGE SIZE LOT with meadow views....JUST REDUCED!!! Welcome to Merion Park located close to the 34th Street bridge, playground, tennis courts, shopping, mini golf and more...two story home with hardwood floors, well maintained is situated on a huge lot 97 x 110! Unobstructed views in the rear of meadow and amazing sunsets.. Come make this yours and maybe add a pool! Get ...