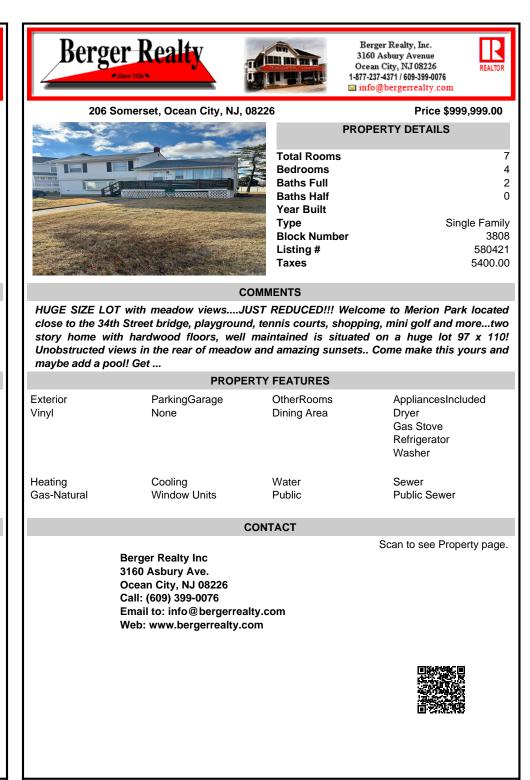

## COMMENTS

HUGE SIZE LOT with meadow views....JUST REDUCED!!! Welcome to Merion Park located close to the 34th Street bridge, playground, tennis courts, shopping, mini golf and more...two story home with hardwood floors, well maintained is situated on a huge lot 97 x 110! Unobstructed views in the rear of meadow and amazing sunsets.. Come make this yours and maybe add a pool! Get ...