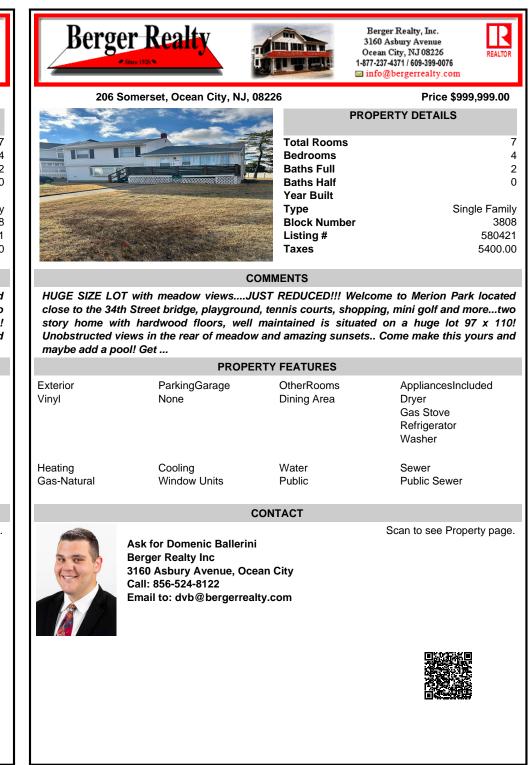

| Total Rooms  | 7             |
|--------------|---------------|
| Bedrooms     | 4             |
| Baths Full   | 2             |
| Baths Half   | 0             |
| Year Built   |               |
| Туре         | Single Family |
| Block Number | 3808          |
| Listing #    | 580421        |
| Taxes        | 5400.00       |
|              |               |

## COMMENTS

HUGE SIZE LOT with meadow views....JUST REDUCED!!! Welcome to Merion Park located close to the 34th Street bridge, playground, tennis courts, shopping, mini golf and more...two story home with hardwood floors, well maintained is situated on a huge lot 97 x 110! Unobstructed views in the rear of meadow and amazing sunsets.. Come make this yours and maybe add a pool! Get ...

| PROPERTY FEATURES      |                         |                           |                                                                    |
|------------------------|-------------------------|---------------------------|--------------------------------------------------------------------|
| Exterior<br>Vinyl      | ParkingGarage<br>None   | OtherRooms<br>Dining Area | AppliancesIncluded<br>Dryer<br>Gas Stove<br>Refrigerator<br>Washer |
| Heating<br>Gas-Natural | Cooling<br>Window Units | Water<br>Public           | Sewer<br>Public Sewer                                              |
| CONTACT                |                         |                           |                                                                    |