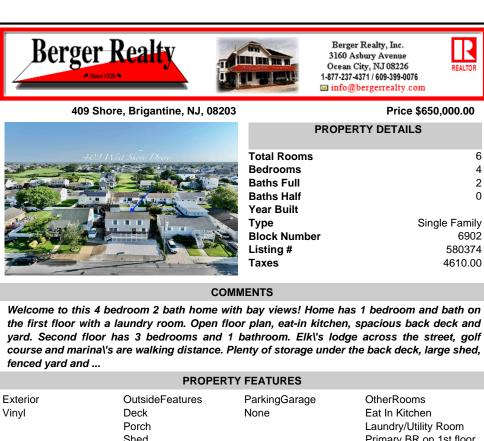

## COMMENTS

Welcome to this 4 bedroom 2 bath home with bay views! Home has 1 bedroom and bath on the first floor with a laundry room. Open floor plan, eat-in kitchen, spacious back deck and yard. Second floor has 3 bedrooms and 1 bathroom. Elk\'s lodge across the street, golf course and marinal's are walking distance. Plenty of storage under the back deck, large shed, fenced yard and ...