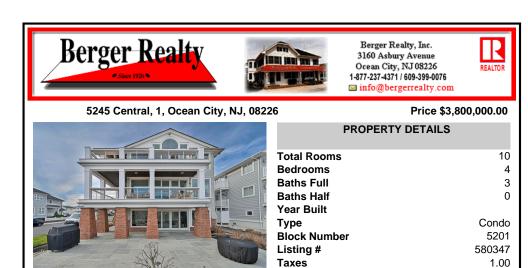

## 5245 Central, 1, Ocean City, NJ, 08226

### Price \$3,800,000.00

| PROPERTY DETAILS |        |
|------------------|--------|
| Total Rooms      | 10     |
| Bedrooms         | 4      |
| Baths Full       | 3      |
| Baths Half       | 0      |
| Year Built       |        |
| Туре             | Condo  |
| Block Number     | 5201   |
| Listing #        | 580347 |
| Taxes            | 1.00   |
|                  |        |