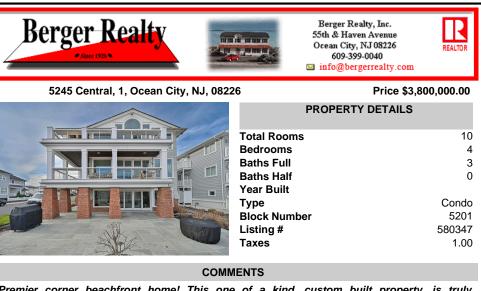

Premier corner beachfront home! This one of a kind, custom built property, is truly spectacular. This home features hardwood throughout, elevator, wolf range, stove, and microwave. 5245 has guartz and granite throughout, Electrolux washer and dryer, wine cooler, ice maker, custom tile bathrooms, Anderson doors and windows, wrap around decks with red wood ceilings, custom s...