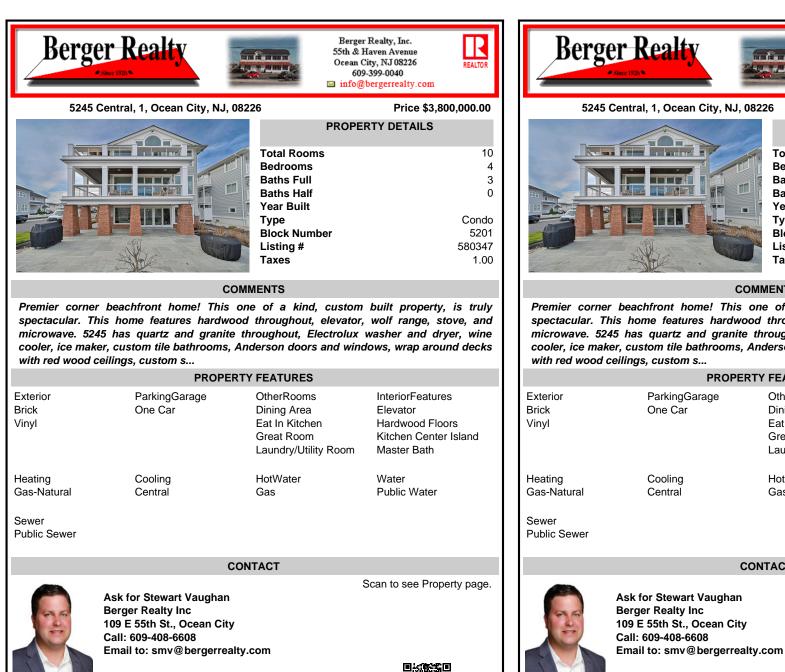

Premier corner beachfront home! This one of a kind, custom built property, is truly spectacular. This home features hardwood throughout, elevator, wolf range, stove, and microwave. 5245 has guartz and granite throughout, Electrolux washer and dryer, wine cooler, ice maker, custom tile bathrooms, Anderson doors and windows, wrap around decks with red wood ceilings, custom s...