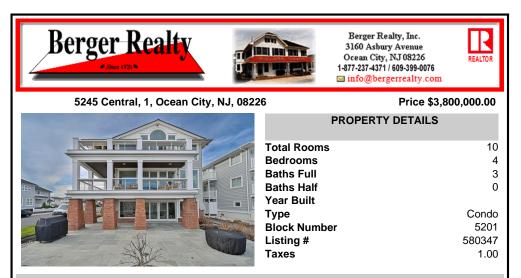

# 5245 Central, 1, Ocean City, NJ, 08226

#### Price \$3,800,000.00

|                                                                                                                  | PROPERTY DETAILS  |  |
|------------------------------------------------------------------------------------------------------------------|-------------------|--|
| Total                                                                                                            | Rooms 10          |  |
| Bedro                                                                                                            | ooms 4            |  |
| Baths                                                                                                            | Full 3            |  |
| Baths                                                                                                            | Half 0            |  |
| Year                                                                                                             | Built             |  |
| Type                                                                                                             | Condo             |  |
| Block                                                                                                            | Number 5201       |  |
| Listin                                                                                                           | <b>g #</b> 580347 |  |
| Taxes                                                                                                            | <b>5</b> 1.00     |  |
| and the second of the second |                   |  |