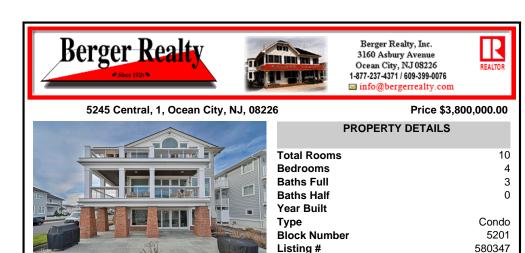

# 5245 Central, 1, Ocean City, NJ, 08226

## Price \$3,800,000.00

| PROPERTY DETAILS |        |
|------------------|--------|
| PROPERTY DETAILS |        |
| Total Rooms      | 10     |
| Bedrooms         | 4      |
| Baths Full       | 3      |
| Baths Half       | 0      |
| Year Built       |        |
| Туре             | Condo  |
| Block Number     | 5201   |
| Listing #        | 580347 |
| Taxes            | 1.00   |
|                  |        |