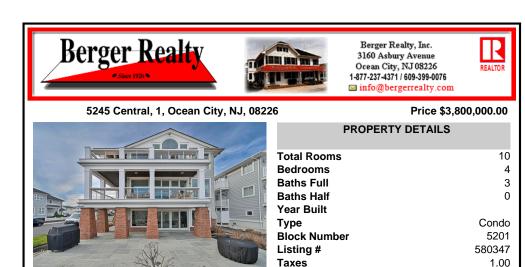

# 5245 Central, 1, Ocean City, NJ, 08226

### Price \$3,800,000.00

|   | PROPERTY DETAILS  |  |
|---|-------------------|--|
|   | otal Rooms 10     |  |
| B | edrooms 4         |  |
|   | aths Full 3       |  |
|   | aths Half 0       |  |
|   | ear Built         |  |
|   | ype Condo         |  |
| B | llock Number 5201 |  |
|   | isting # 580347   |  |
|   | axes 1.00         |  |
|   |                   |  |