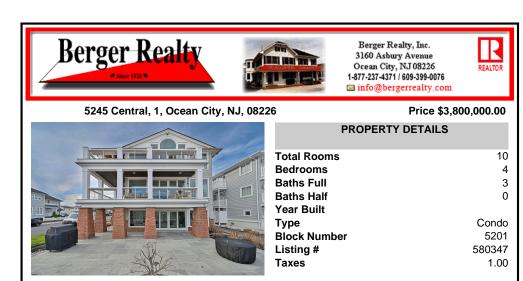

# 5245 Central, 1, Ocean City, NJ, 08226

## Price \$3,800,000.00

| PROPE        | PROPERTY DETAILS |  |
|--------------|------------------|--|
| Total Rooms  | 10               |  |
| Bedrooms     | 4                |  |
| Baths Full   | 3                |  |
| Baths Half   | 0                |  |
| Year Built   |                  |  |
| Type         | Condo            |  |
| Block Number | 5201             |  |
| Listing #    | 580347           |  |
| Taxes        | 1.00             |  |
|              |                  |  |