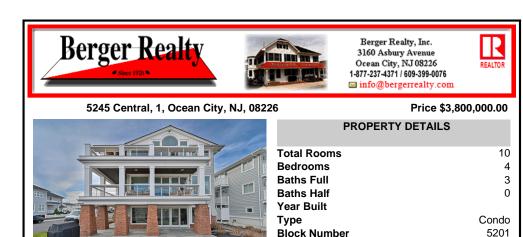

## **PROPERTY DETAILS Total Rooms Bedrooms Baths Full Baths Half** Year Built Type Condo 5201 **Block Number** Listing # 580347 Taxes 1.00 COMMENTS

Premier corner beachfront home! This one of a kind, custom built property, is truly spectacular. This home features hardwood throughout, elevator, wolf range, stove, and microwave. 5245 has quartz and granite throughout, Electrolux washer and dryer, wine cooler, ice maker, custom tile bathrooms, Anderson doors and windows, wrap around decks with red wood ceilings, custom s...