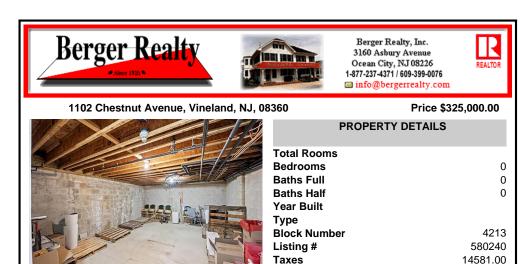

## COMMENTS

Discover the ideal blend of convenience and functionality with this centrally located medical/professional office, proudly offered by its original owners. Currently configured as a medical office, this property boasts a comprehensive layout featuring 9 exam rooms, 1 operatory room, 1 lab, 4 private offices, a business office, a large reception/waiting room, and 3 public/2 ...