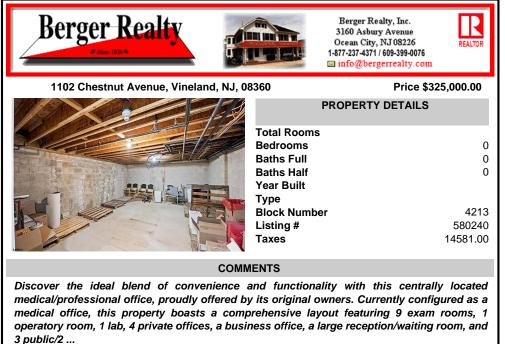

## COMMENTS

Discover the ideal blend of convenience and functionality with this centrally located medical/professional office, proudly offered by its original owners. Currently configured as a medical office, this property boasts a comprehensive layout featuring 9 exam rooms, 1 operatory room, 1 lab, 4 private offices, a business office, a large reception/waiting room, and 3 public/2 ...