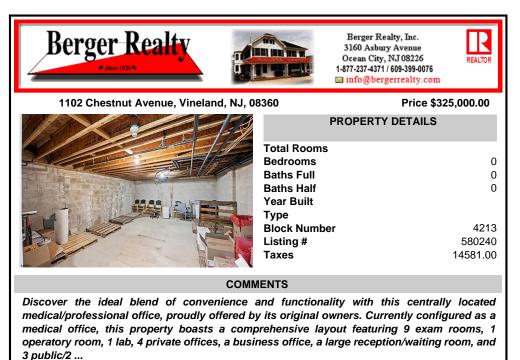

## COMMENTS

Discover the ideal blend of convenience and functionality with this centrally located medical/professional office, proudly offered by its original owners. Currently configured as a medical office, this property boasts a comprehensive layout featuring 9 exam rooms, 1 operatory room, 1 lab, 4 private offices, a business office, a large reception/waiting room, and 3 public/2 ...