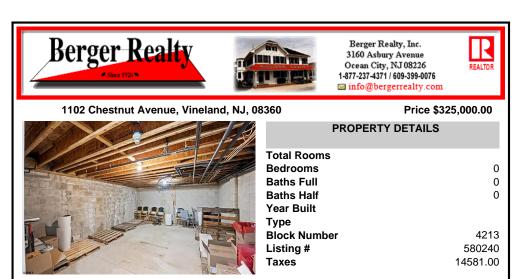

## COMMENTS

Discover the ideal blend of convenience and functionality with this centrally located medical/professional office, proudly offered by its original owners. Currently configured as a medical office, this property boasts a comprehensive layout featuring 9 exam rooms, 1 operatory room, 1 lab, 4 private offices, a business office, a large reception/waiting room, and 3 public/2 ...